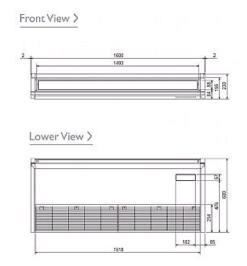

### **Product Details**

| PCFY-P100VKM-E                     |                |
|------------------------------------|----------------|
| Capacity (kW):                     |                |
| Heating (Nominal)                  | 12.5           |
| Cooling (Nominal)                  | 11.2           |
| Heating (UK)                       | 12.5           |
| Cooling (UK)                       | 10.6           |
| R410A High Sensible Cooling (UK)   | 8.1            |
| SHF R410A (UK)                     | 0.7            |
| SHF High Sensible R410A (UK)       | 0.75           |
| Power Input (kW) Heating (Nominal) | 0.09           |
| Power Input (kW) Cooling (Nominal) | 0.09           |
| Airflow(m3/min) - Lo-Mi1-Mi2-Hi    | 21-24-26-28    |
| Noise (dBA) - Lo-Mi1-Mi2-Hi        | 36-38-41-43    |
| Width - mm                         | 1600           |
| Depth - mm                         | 680            |
| Height - mm                        | 230            |
| Weight - kg                        | 36             |
| Electrical Supply                  | 220-240v, 50Hz |
| Phase                              | Single         |
| Mains Cable No. Cores              | 3              |
| Running Current (A) - Heating      | 0.65           |
| Running Current (A) - Cooling      | 0.65           |
| Fuse Rating (BS88) - HRC (A)       | 6              |

#### Dimension