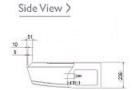

### **Product Details**

| PCFY-P100VKM-E                     |                |
|------------------------------------|----------------|
| Capacity (kW):                     |                |
| Heating (Nominal)                  | 12.5           |
| Cooling (Nominal)                  | 11.2           |
| Heating (UK)                       | 12.5           |
| Cooling (UK)                       | 10.6           |
| R410A High Sensible Cooling (UK)   | 8.1            |
| SHF R410A (UK)                     | 0.7            |
| SHF High Sensible R410A (UK)       | 0.75           |
| Power Input (kW) Heating (Nominal) | 0.09           |
| Power Input (kW) Cooling (Nominal) | 0.09           |
| Airflow(m3/min) - Lo-Mi1-Mi2-Hi    | 21-24-26-28    |
| Noise (dBA) - Lo-Mi1-Mi2-Hi        | 36-38-41-43    |
| Width - mm                         | 1600           |
| Depth - mm                         | 680            |
| Height - mm                        | 230            |
| Weight - kg                        | 36             |
| Electrical Supply                  | 220-240v, 50Hz |
| Phase                              | Single         |
| Mains Cable No. Cores              | 3              |
| Running Current (A) - Heating      | 0.65           |
| Running Current (A) - Cooling      | 0.65           |
| Fuse Rating (BS88) - HRC (A)       | 6              |

#### Dimension