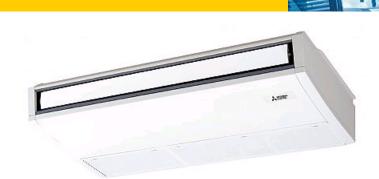

# PCFY-P100VKM-E

Indoor Unit

Ceiling Suspended

- Indoor unit designed for direct ceiling suspension
- Flush to wall installation for concealment of service connections
- Drain piping can be connected from left or right